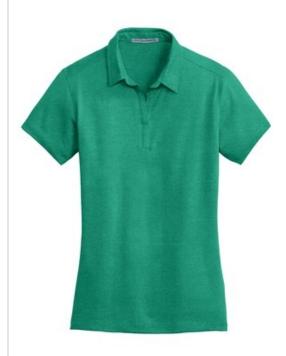

# Port Authority<sup>®</sup> Ladies Meridian Cotton Blend Polo. L577

Arefreshing departure from the traditional, this fresh polo has the naturally soft feel of cotton in a carefree blend. With a subtle texture, our Meridian polo is versatile enough to complement today's corporate and casual looks.

- 4.7-ounce, 80/20 cotton/poly
- Self-fabric collar
- Open Y-neckline
- Inverted center back pleat
- Back yoke
- Metal buttons
- Open hem sleeves

\*\*