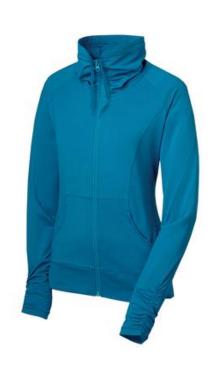

# Sport-Tek<sup>®</sup> Ladies Sport-Wick<sup>®</sup> Stretch Full-Zip Jacket LST852

Designed for performance and comfort, this stretchy jacket has a soft-brushed backing and features Sport-Wick moisture-wicking technology. A unique cowl collar and sleeve ruching give this piece a feminine touch—making it perfect for the gym or around town.

- 6.8-ounce, 90/10 poly/spandex
- Gently contoured silhouette
- Tag-free label
- Pleat detail at center back
- Zip-through cowl collar with ruching and dyed-to-
- match drawcord and eyelets
- Sport-Tek logo neck taping
- Reverse coil zipper
- Raglan sleeves
- Front pouch pockets
- Ruching at sleeves
- Open cuffs and hem