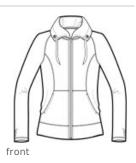

# Sport-Tek<sup>®</sup> Ladies Sport-Wick<sup>®</sup> Stretch Full-Zip Jacket LST852

Designed for performance and comfort, this stretchy jacket has a soft-brushed backing and features Sport-Wick moisture-wicking technology. A unique cowl collar and sleeve ruching give this piece a feminine touch—making it perfect for the gym or around town.

- 6.8-ounce, 90/10 poly/spandex
- Gently contoured silhouette
- Tag-free label
- Pleat detail at center back
- Zip-through cowl collar with ruching and dyed-to-
- match drawcord and eyelets
- Sport-Tek logo neck taping
- Reverse coil zipper
- Raglan sleeves
- Front pouch pockets
- Ruching at sleeves
- Open cuffs and hem