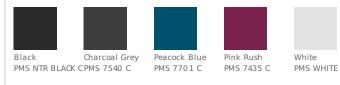

d dyed-to-
- match drawcord and eyelets
- Sport-Tek logo neck taping
- Reverse coil zipper
- Raglan sleeves
- Front pouch pockets
- Ruching at sleeves
- Open cuffs and hem

# **CARE INSTRUCTIONS**

Machine wash cold with like colors. Do not bleach. Tumble dry low. Cool iron. Do not use fabric softener. Do not dry clean.

#### HOW TO MEASURE



#### BUST

With arms down at sides, measure around the upper body, under arms and around the fullest part of the bust.

### SIZE CHART

|      | XS    | S     | Μ     | L     | XL    | XXL   | 3XL   | 4XL   |
|------|-------|-------|-------|-------|-------|-------|-------|-------|
| Size | 2     | 4/6   | 8/10  | 12/14 | 16/18 | 20/22 | 24/26 | 28/30 |
| Bust | 32-34 | 35-36 | 37-38 | 39-41 | 42-44 | 45-47 | 48-51 | 52-55 |

# **COLOR INFORMATION**