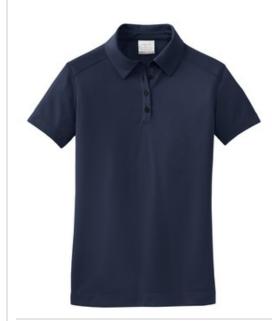

## Ladies Dri-FIT Pebble Texture Polo. 354064

An understated pebble texture meets high-performance moisture -wicking from Dri-FIT fabric in this Nike Golf style. Tailored for a feminine fit and designed to keep you comfortably dry, features include a self-fabric collar, four-button placket and open hem sleeves. Pearlized buttons are selected to complement the shirt color. The contrast Swoosh design trademark is embroidered on the left sleeve. Made of 3.9-ounce, 100% polyester.